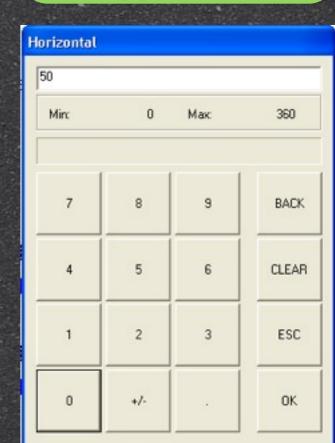

## Control Panel 4. you can check the real

position

4.you can check the real position

5.If you want to numerical control, Click this

6.When you click this, Number pad appears.

18.8.2011 CBM RICH meeting @ Giessen

2

4.you can check the real position

5.If you want to numerical control, Click this

6.When you click this, Number pad appears.

18.8.2011 CBM RICH meeting @ Giessen

2

7. for

Tilt(90°,0°)

NoTilt(0°,0°)

4.you can check the real position

5.If you want to numerical control, Click this

6.When you click this, Number pad appears.

18.8.2011 CBM RICH meeting @ Giessen

<u>shortest way</u>

2

7. for