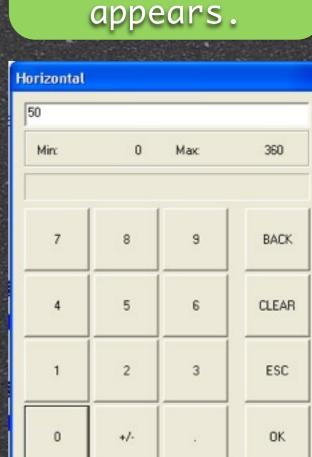

## Control Panel 4. you can check the real

position

4.you can check the real position

5.If you want to numerical control, Click this

6.When you click this, Number pad appears.

18.8.2011 CBM RICH meeting @ Giessen

2

4.you can check the real position

5.If you want to numerical control, Click this

6.When you click this, Number pad appears.

18.8.2011 CBM RICH meeting @ Giessen

2

7. for

Tilt(90°,0°)

NoTilt(0°,0°)

4.you can check the real position

5.If you want to numerical control, Click this

6.When you click this, Number pad appears.

18.8.2011 CBM RICH meeting @ Giessen

<u>shortest way</u>

2

7. for