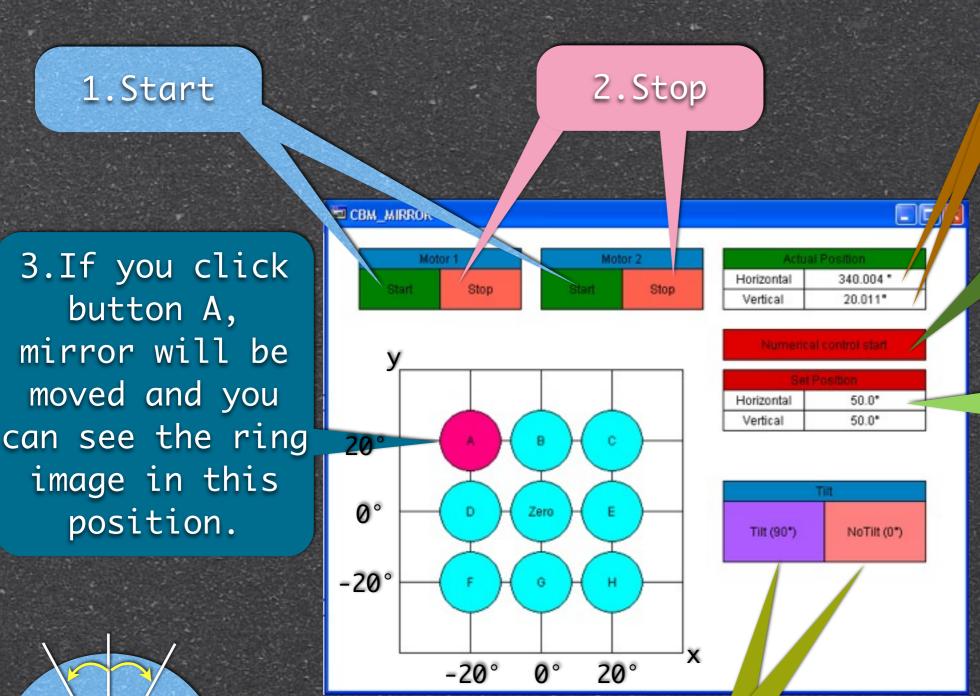

## Control Panel 4. you can check the real

position

4.you can check the real position

5.If you want to numerical control, Click this

6.When you click this, Number pad appears.

18.8.2011 CBM RICH meeting @ Giessen

2

4.you can check the real position

5.If you want to numerical control, Click this

6.When you click this, Number pad appears.

18.8.2011 CBM RICH meeting @ Giessen

2

7. for

Tilt(90°,0°)

NoTilt(0°,0°)

4.you can check the real position

5.If you want to numerical control, Click this

6.When you click this, Number pad appears.

18.8.2011 CBM RICH meeting @ Giessen

<u>shortest way</u>

2

7. for

Tilt(90°,0°)

NoTilt(0°,0°)