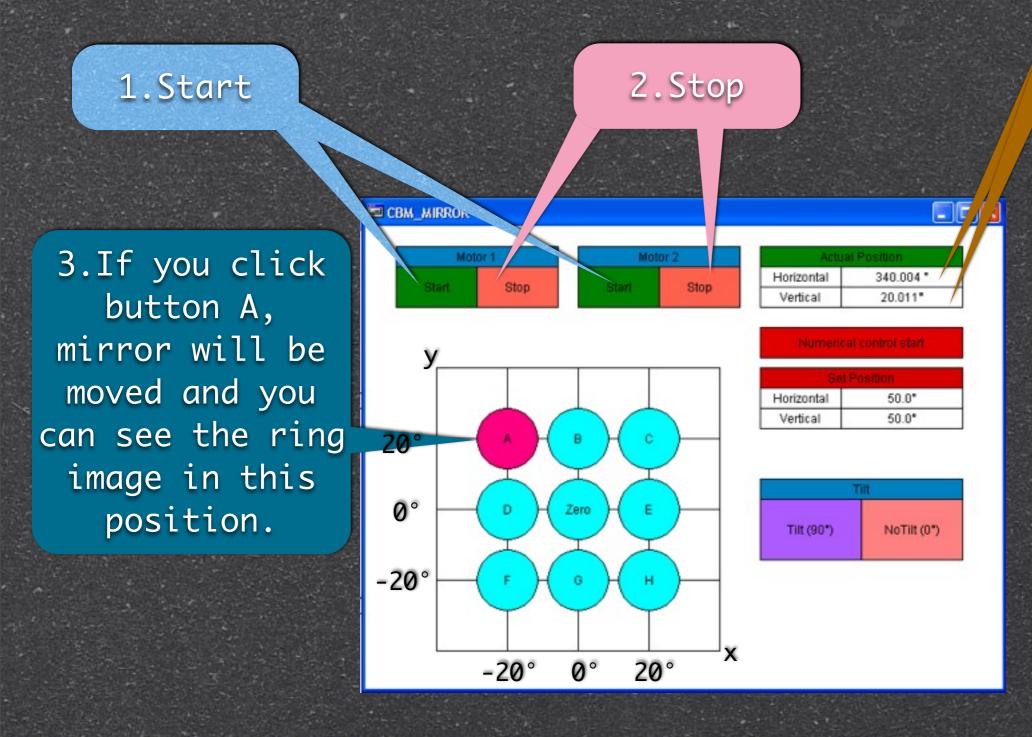

## Control Panel 4. you can check the real

position

4.you can check the real position

5.If you want to numerical control, Click this

6.When you click this, Number pad appears.

18.8.2011 CBM RICH meeting @ Giessen

2

4.you can check the real position

5.If you want to numerical control, Click this

6.When you click this, Number pad appears.

18.8.2011 CBM RICH meeting @ Giessen

2

7. for

Tilt(90°,0°)

NoTilt(0°,0°)

4.you can check the real position

5.If you want to numerical control, Click this

6.When you click this, Number pad appears.

18.8.2011 CBM RICH meeting @ Giessen

<u>shortest way</u>

2

7. for