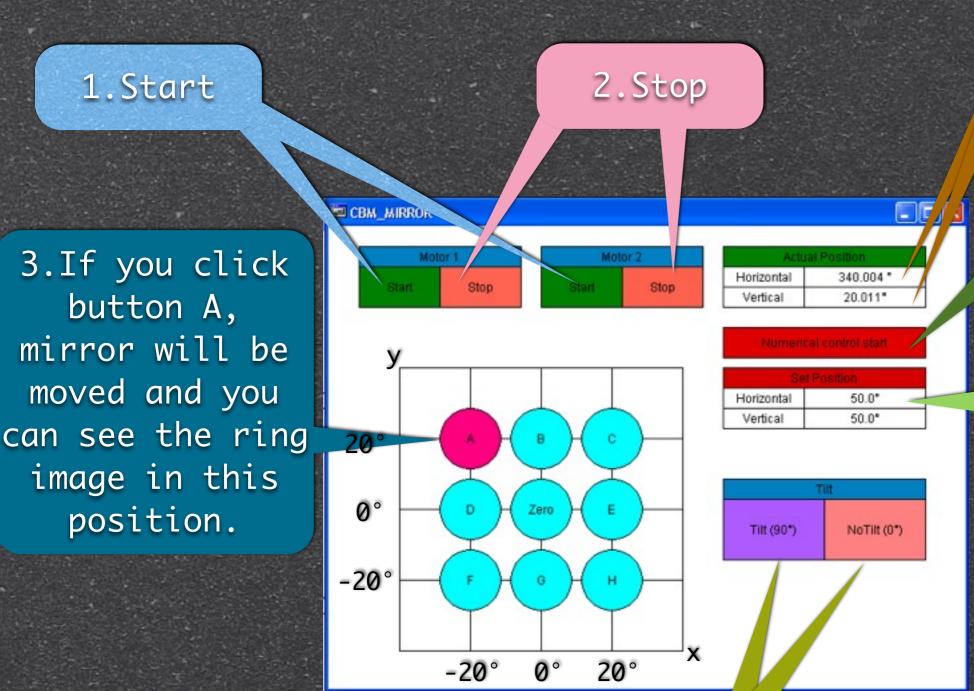

## Control Panel 4. you can check the real

position

4.you can check the real position

5.If you want to numerical control, Click this

6.When you click this, Number pad appears.

18.8.2011 CBM RICH meeting @ Giessen

2

4.you can check the real position

5.If you want to numerical control, Click this

6.When you click this, Number pad appears.

18.8.2011 CBM RICH meeting @ Giessen

2

7. for

Tilt(90°,0°)

NoTilt(0°,0°)

4.you can check the real position

5.If you want to numerical control, Click this

6.When you click this, Number pad appears.

18.8.2011 CBM RICH meeting @ Giessen

<u>shortest way</u>

2

7. for

Tilt(90°,0°)

NoTilt(0°,0°)