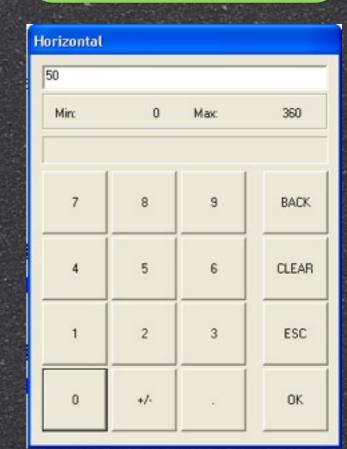

## Control Panel 4. you can check the real

position

4.you can check the real position

5.If you want to numerical control, Click this

6.When you click this, Number pad appears.

18.8.2011 CBM RICH meeting @ Giessen

2

4.you can check the real position

5.If you want to numerical control, Click this

6.When you click this, Number pad appears.

18.8.2011 CBM RICH meeting @ Giessen

2

7. for

Tilt(90°,0°)

NoTilt(0°,0°)

4.you can check the real position

5.If you want to numerical control, Click this

6.When you click this, Number pad appears.

18.8.2011 CBM RICH meeting @ Giessen

<u>shortest way</u>

2

7. for