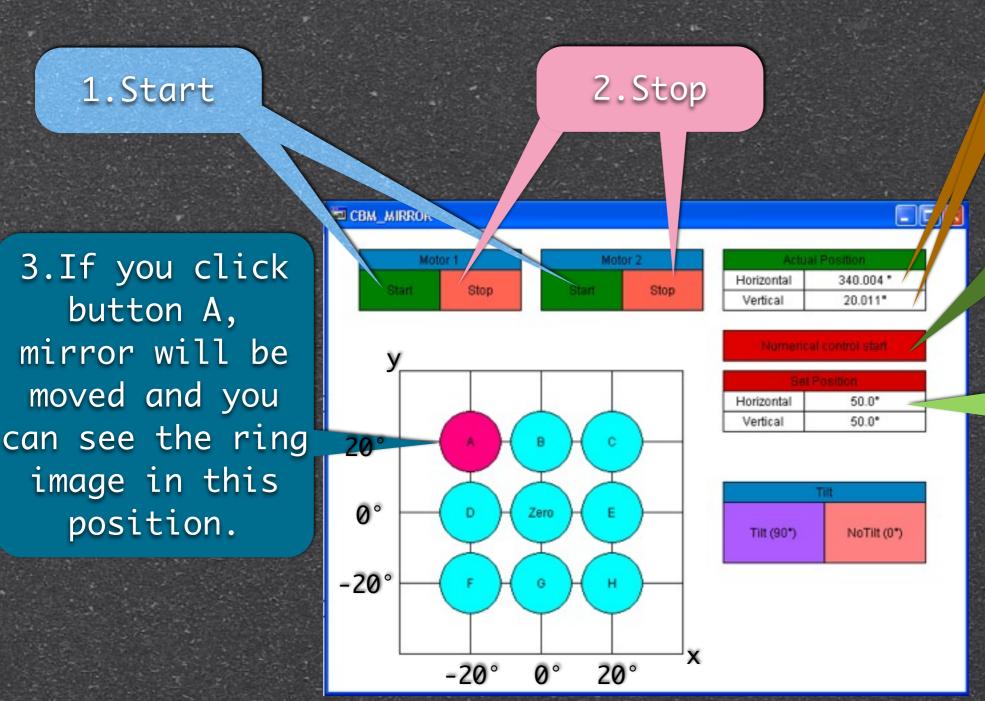

2

4.you can check the real position

5.If you want to numerical control, Click this

6.When you click this, Number pad appears.

18.8.2011 CBM RICH meeting @ Giessen

2

7. for

Tilt(90°,0°)

NoTilt(0°,0°)

4.you can check the real position

5.If you want to numerical control, Click this

6.When you click this, Number pad appears.

18.8.2011 CBM RICH meeting @ Giessen

<u>shortest way</u>

2

7. for

Tilt(90°,0°)

NoTilt(0°,0°)