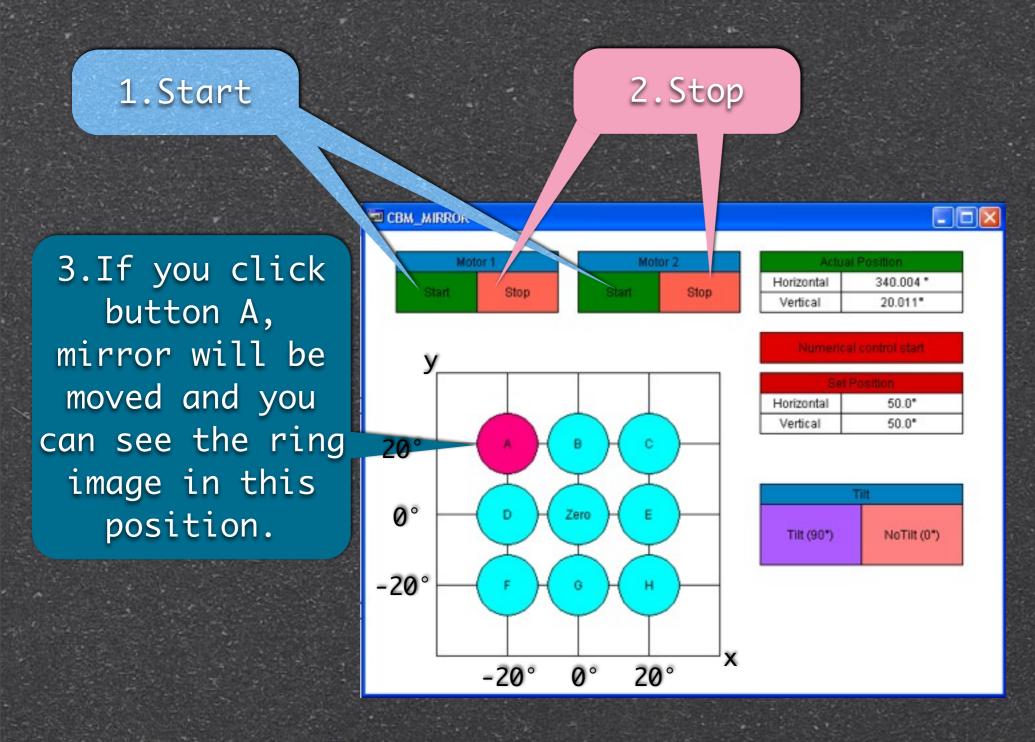

## Control Panel 4. you can check the real

position

4.you can check the real position

5.If you want to numerical control, Click this

6.When you click this, Number pad appears.

18.8.2011 CBM RICH meeting @ Giessen

2

4.you can check the real position

5.If you want to numerical control, Click this

6.When you click this, Number pad appears.

18.8.2011 CBM RICH meeting @ Giessen

2

7. for

Tilt(90°,0°)

NoTilt(0°,0°)

4.you can check the real position

5.If you want to numerical control, Click this

6.When you click this, Number pad appears.

18.8.2011 CBM RICH meeting @ Giessen

<u>shortest way</u>

2

7. for